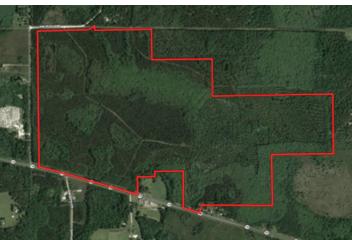

## W. STATE ROAD 100

BRADFORD COUNTY, FL 401 +/- ACRES | PARCEL 00728-0-00000, 00772-0-00000, 00771-0-00101, 00766-0-00000

Great investment/ recreational opportunity in Bradford County! Check out this 401+/- acre timber tract with a great mix of planted pine and natural wetland areas. Features plantable pine that could be harvested in just a few years. Offers road frontage on SR 100 for easy access to major highways. Perfect location being 30 minutes from Gainesville and 50 minutes to Jacksonville. Don't miss this opportunity. Seller will retain 50% of all hard minerals, oil, and gas without right of entry.