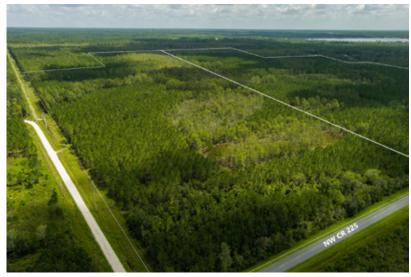

## W. STATE ROAD 100

BRADFORD COUNTY, FL 401 +/- ACRES | PARCEL 00728-0-00000, 00772-0-00000, 00771-0-00101, 00766-0-00000

Great investment/ recreational opportunity in Bradford County! Check out this 401+/- acre timber tract with a great mix of planted pine and natural wetland areas. Features plantable pine that could be harvested in just a few years. Offers road frontage on SR 100 for easy access to major highways. Perfect location being 30 minutes from Gainesville and 50 minutes to Jacksonville. Don't miss this opportunity. Seller will retain 50% of all hard minerals, oil, and gas without right of entry.