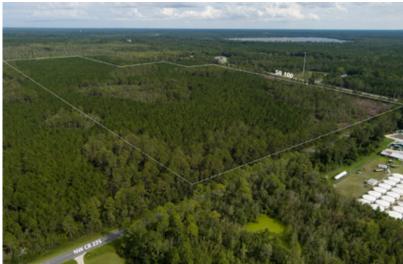

## W. STATE ROAD 100

BRADFORD COUNTY, FL 401 +/- ACRES | PARCEL 00728-0-00000, 00772-0-00000, 00771-0-00101, 00766-0-00000

Great investment/ recreational opportunity in Bradford County! Check out this 401+/- acre timber tract with a great mix of planted pine and natural wetland areas. Features plantable pine that could be harvested in just a few years. Offers road frontage on SR 100 for easy access to major highways. Perfect location being 30 minutes from Gainesville and 50 minutes to Jacksonville. Don't miss this opportunity. Seller will retain 50% of all hard minerals, oil, and gas without right of entry.