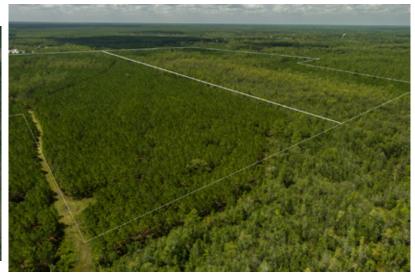

## W. STATE ROAD 100

BRADFORD COUNTY, FL 401 +/- ACRES | PARCEL 00728-0-00000, 00772-0-00000, 00771-0-00101, 00766-0-00000

Great investment/ recreational opportunity in Bradford County! Check out this 401+/- acre timber tract with a great mix of planted pine and natural wetland areas. Features plantable pine that could be harvested in just a few years. Offers road frontage on SR 100 for easy access to major highways. Perfect location being 30 minutes from Gainesville and 50 minutes to Jacksonville. Don't miss this opportunity. Seller will retain 50% of all hard minerals, oil, and gas without right of entry.