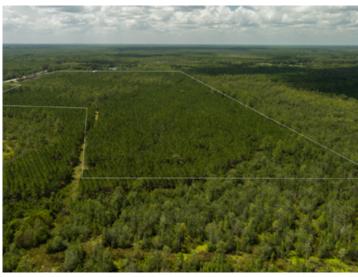

## W. STATE ROAD 100

BRADFORD COUNTY, FL 401 +/- ACRES | PARCEL 00728-0-00000, 00772-0-00000, 00771-0-00101, 00766-0-00000

Great investment/ recreational opportunity in Bradford County! Check out this 401+/- acre timber tract with a great mix of planted pine and natural wetland areas. Features plantable pine that could be harvested in just a few years. Offers road frontage on SR 100 for easy access to major highways. Perfect location being 30 minutes from Gainesville and 50 minutes to Jacksonville. Don't miss this opportunity. Seller will retain 50% of all hard minerals, oil, and gas without right of entry.