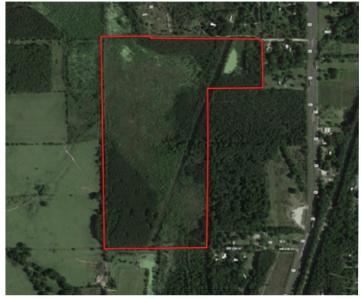

## N.W. 241 STREET

BRADFORD COUNTY, FL 90 +/- ACRES | PARCEL 01186-0-00000

90+/- acre timber tract close to US 301 - perfect for hunters or nature enthusiasts. Property offers privacy while still being close to major highways. Ideal for anyone looking to stay about 45 minutes to Jacksonville. Seller will retain 50% of all hard minerals, oil, and gas without right of entry.