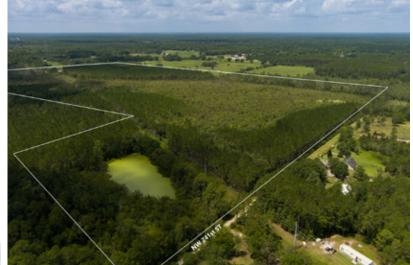

## N.W. 241 STREET

BRADFORD COUNTY, FL 90 +/- ACRES | PARCEL 01186-0-00000

90+/- acre timber tract close to US 301 - perfect for hunters or nature enthusiasts. Property offers privacy while still being close to major highways. Ideal for anyone looking to stay about 45 minutes to Jacksonville. Seller will retain 50% of all hard minerals, oil, and gas without right of entry.