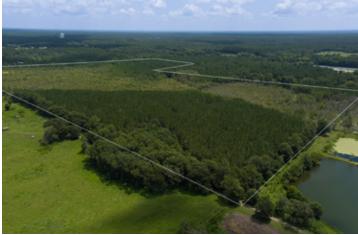

## N.W. 241 STREET

BRADFORD COUNTY, FL 90 +/- ACRES | PARCEL 01186-0-00000

90+/- acre timber tract close to US 301 - perfect for hunters or nature enthusiasts. Property offers privacy while still being close to major highways. Ideal for anyone looking to stay about 45 minutes to Jacksonville. Seller will retain 50% of all hard minerals, oil, and gas without right of entry.