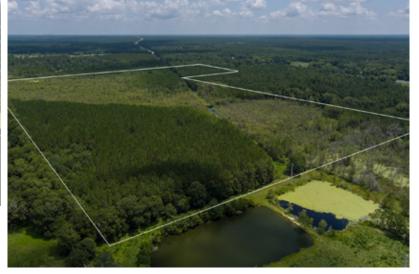

## N.W. 241 STREET

BRADFORD COUNTY, FL 90 +/- ACRES | PARCEL 01186-0-00000

90+/- acre timber tract close to US 301 - perfect for hunters or nature enthusiasts. Property offers privacy while still being close to major highways. Ideal for anyone looking to stay about 45 minutes to Jacksonville. Seller will retain 50% of all hard minerals, oil, and gas without right of entry.