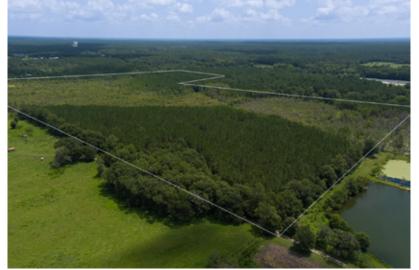

## N.W. 241 STREET

BRADFORD COUNTY, FL 90 +/- ACRES | PARCEL 01186-0-00000

90+/- acre timber tract close to US 301 - perfect for hunters or nature enthusiasts. Property offers privacy while still being close to major highways. Ideal for anyone looking to stay about 45 minutes to Jacksonville. Seller will retain 50% of all hard minerals, oil, and gas without right of entry.